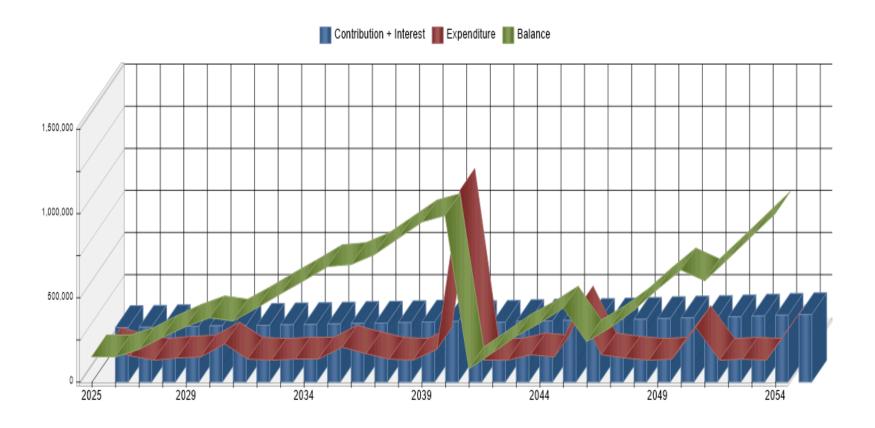

#### Plan A - 30 Year Pooled Cash Flow Funding Analysis (Pooling)

Funding Method: Cash Flow Pooling (future cost)

**Projected Special Assessment:** \$0 Annual Contribution Requirement: \$64,800 Average Annual Contribution Per Unit: \$5,400 Average Monthly Contribution Per Unit: \$450

## 30 Year Pooled Cash Flow Funding Plan

This section of the reserve study presents an alternate funding plan to the Component Funding Analysis (Straight-Line). This method calculates the annual reserve contribution based on a 30 year positive cash flow.

The 30 Year Pooled Cash Flow Funding Plan is a method of calculating reserve contributions where contributions to the reserve funds are designed to offset the variable annual expenditures from the reserve fund. Funds from the beginning balances are pooled together and a yearly contribution rate is calculated to arrive at a positive cash flow throughout the analysis period.

This funding plan utilizes the following assumptions:

Annual Contribution Increase - 2.50% Interest Earned - 1.00% Taxes on Interest Earned - 0.00% Inflation on Reserve Items - 2.50%

Analysis Date - January 1, 2025