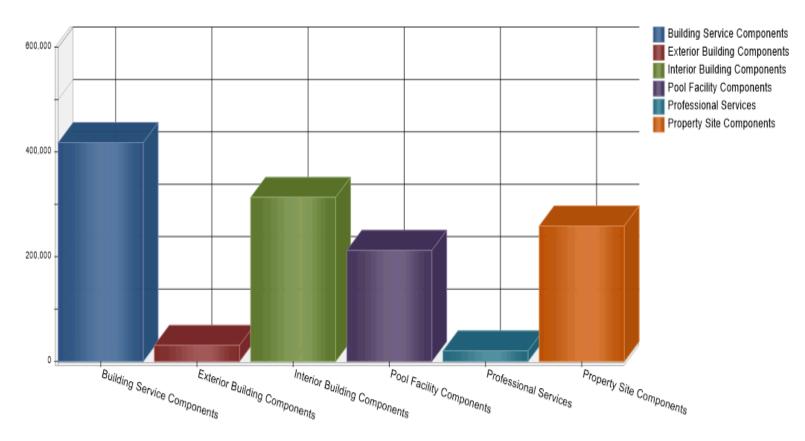

### Reserve Study Results & Financial Parameters:

Current Replacement Cost of All Non-SIRS Components: \$1,253,005
Future Replacement Cost of All Non-SIRS Components: \$1,898,575
Projected Beginning Balance of Non-SIRS Funds: \$143,272
Percent Funded at January 1, 2025 20.24%
Projected Inflation Rate on Reserve Expenses: 2.50%
Projected Interest Rate on Reserve Funds: 1.00%

### Components Excluded From This Report:

| Major Component      | Reason Excluded    |
|----------------------|--------------------|
| Building Foundations | Lifetime Component |

**Load Bearing Walls** Lifetime Component **Unit Owner Responsibility Unit Windows & Doors** 